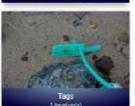

Tahitians[B11]

Item type
Structure

Material

**Plastic** 

**Description:** 

Plastic structure from oyster cultures

Aquaculture species: Bivalves (mussel)

Aquaculture type: Stake method / longline culture

**Source:** OSPAR beach litter guidelines nr 30

Item type
Structure

Material Plastic Heavy-duty longlines[B12]

**Description:** 

Sub surface longlines who smaller growth ropes together

Aquaculture species: Bivalves (oyster), brown seaweed Aquaculture type: Longline culture