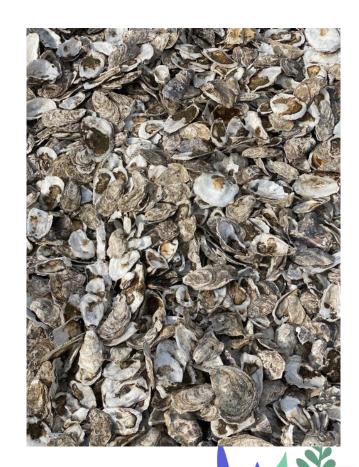

Tahitians[B11]

Item type
Structure

Material

**Plastic** 

**Description:** 

Plastic structure from oyster cultures

Aquaculture species: Bivalves (mussel)

Aquaculture type: Stake method / longline culture

**Source:** OSPAR beach litter guidelines nr 30

Item type
Structure

Material Plastic Heavy-duty longlines[B12]

**Description:** 

Sub surface longlines who smaller growth ropes together

Aquaculture species: Bivalves (oyster), brown seaweed Aquaculture type: Longline culture