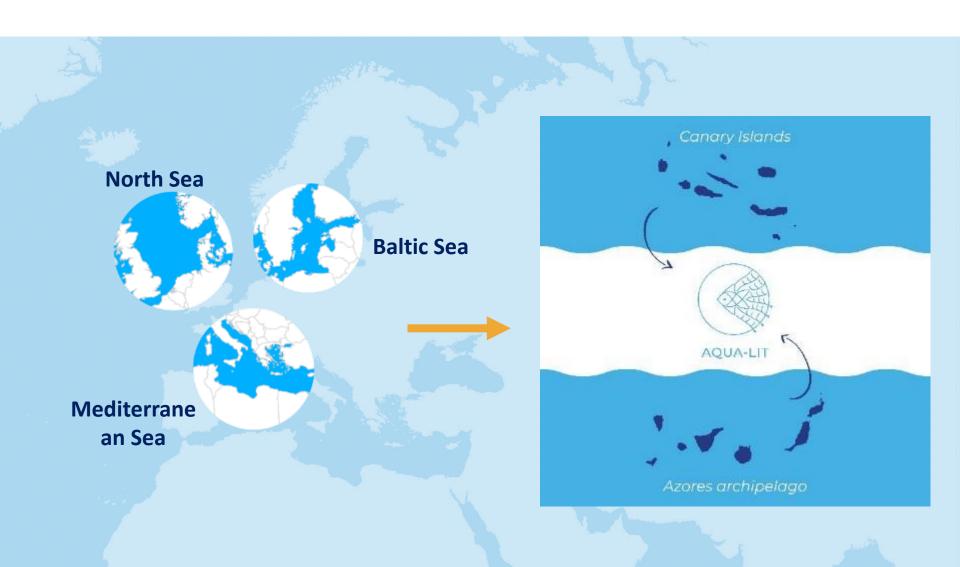

### Where?

#### **LEARNING LABS**

Mediterranean Sea

North Sea

Baltic Sea

#### Regional maps on aquaculture litter

Sea basin maps generated for visualising information on the geographic position of aquaculture facilities, in combination with the quantitative data of aquaculture-related litter. These maps are provided for the three sea basins and give an initial indication of the source-sink story of aquaculture-related litter, which are a useful tool for the various stakeholders and policy makers.