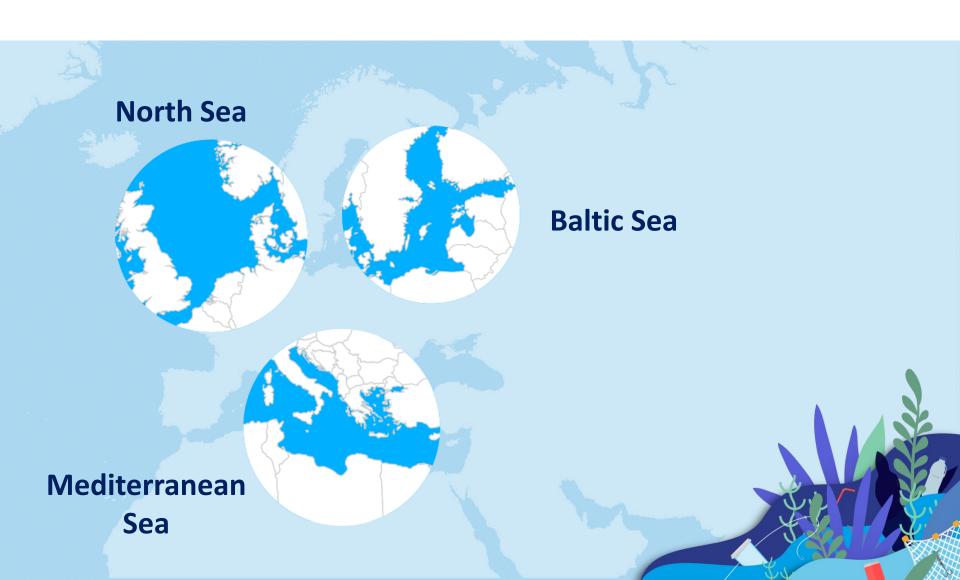

#### **LEARNING LABS**

Mediterranean Sea

North Sea

Baltic Sea

#### Regional maps on aquaculture litter

Sea basin maps generated for visualising information on the geographic position of aquaculture facilities, in combination with the quantitative data of aquaculture-related litter. These maps are provided for the three sea basins and give an initial indication of the source-sink story of aquaculture-related litter, which are a useful tool for the various stakeholders and policy makers.