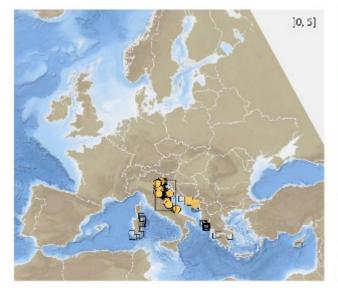

#### Regional maps on aquaculture litter

Sea basin maps generated for visualising information on the geographic position of aquaculture facilities, in combination with the quantitative data of aquaculture-related litter. These maps are provided for the three sea basins and give an initial indication of the source-sink story of aquaculture-related litter, which are a useful tool for the various stakeholders and policy makers.