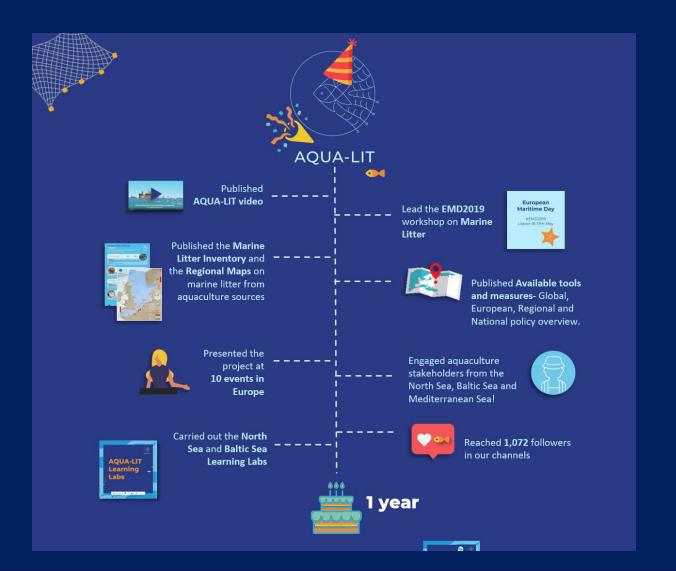

#### **Marine Litter inventory**

A solid knowledge base on marine litter from aquaculture activities. This database includes information on the main types of debris as well as the quantities in which they occur in the marine environment, identifying specific sources of marine littering coming from aquaculture activities.

#### Regional maps on aquaculture litter

Sea basin maps generated for visualising information on the geographic position of aquaculture facilities, in combination with the quantitative data of aquaculture-related litter. These maps are provided for the three sea basins and give an initial indication of the source-sink story of aquaculture-related litter, which are a useful tool for the various stakeholders and policy makers.