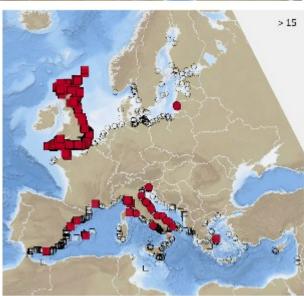

#### Regional maps on aquaculture litter

Sea basin maps generated for visualising information on the geographic position of aquaculture facilities, in combination with the quantitative data of aquaculture-related litter. These maps are provided for the three sea basins and give an initial indication of the source-sink story of aquaculture-related litter, which are a useful tool for the various stakeholders and policy makers.