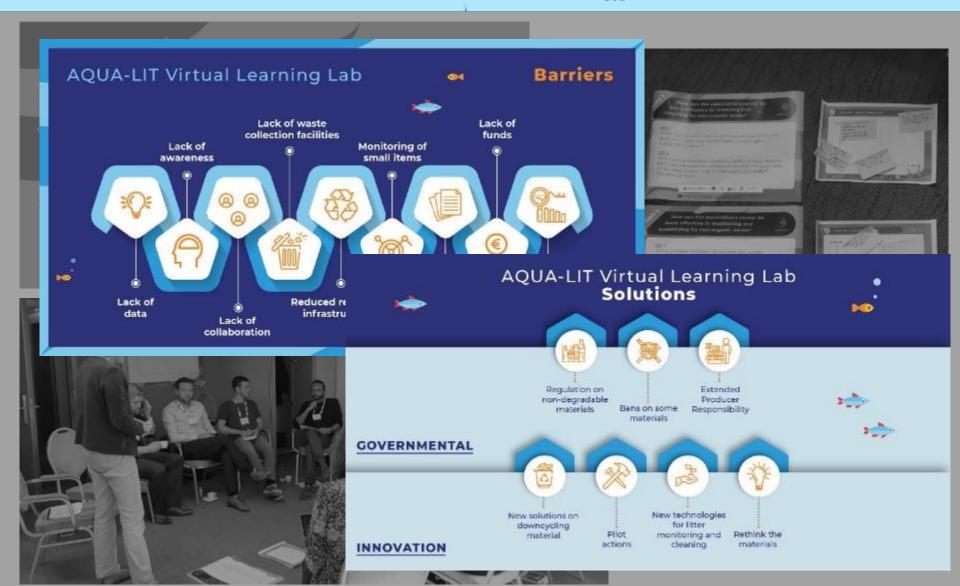

### Why AQUA-LIT?

AQUA-LIT thus aims at increasing the understanding, awareness and availability of solutions that tackle marine littering, so the increase on aquaculture production doesn't imply an increase on marine littering.