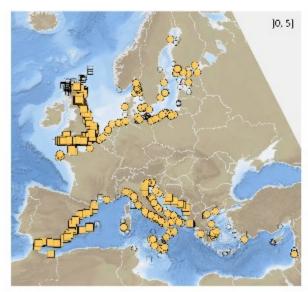

#### Regional maps on aquaculture litter

Sea basin maps generated for visualising information on the geographic position of aquaculture facilities, in combination with the quantitative data of aquaculture-related litter. These maps are provided for the three sea basins and give an initial indication of the source-sink story of aquaculture-related litter, which are a useful tool for the various stakeholders and policy makers.