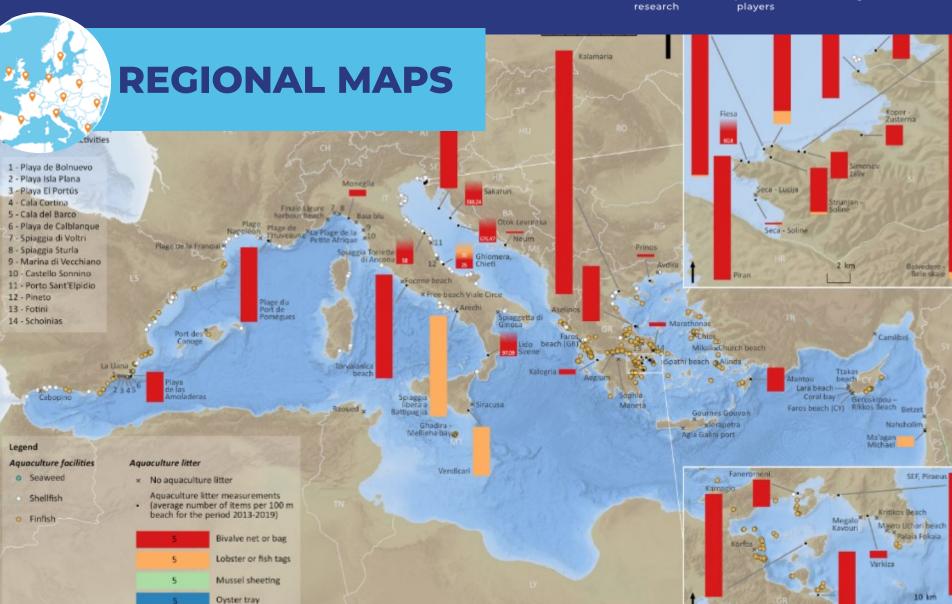

#### Regional maps on aquaculture litter

Sea basin maps generated for visualising information on the geographic position of aquaculture facilities, in combination with the quantitative data of aquaculture-related litter. These maps are provided for the three sea basins and give an initial indication of the source-sink story of aquaculture-related litter, which are a useful tool for the various stakeholders and policy makers.