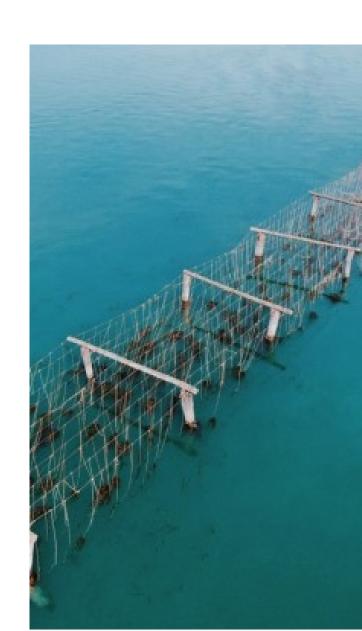

Tahitians[B11]

Item type
Structure

Material

**Plastic** 

**Description:** 

Plastic structure from oyster cultures

Aquaculture species: Bivalves (mussel)

Aquaculture type: Stake method / longline culture

**Source:** OSPAR beach litter guidelines nr 30

Item type
Structure

Material Plastic Heavy-duty longlines[B12]

**Description:** 

Sub surface longlines who smaller growth ropes together

Aquaculture species: Bivalves (oyster), brown seaweed Aquaculture type: Longline culture