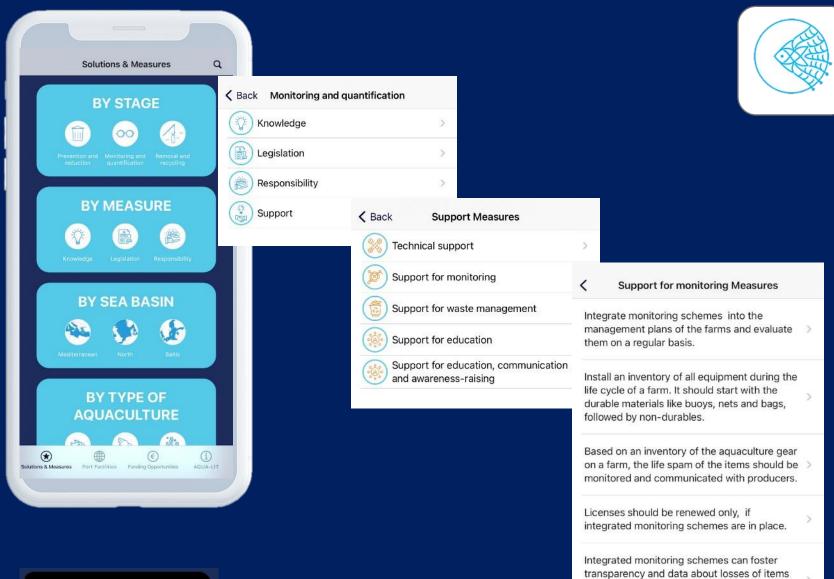

#### A TIDE AGAINST MARINE LITTER TOOLBOX

Prevention &

Monitoring &

Removal &