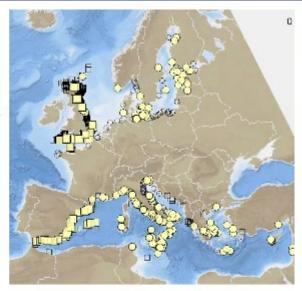

#### Regional maps on aquaculture litter

Sea basin maps generated for visualising information on the geographic position of aquaculture facilities, in combination with the quantitative data of aquaculture-related litter. These maps are provided for the three sea basins and give an initial indication of the source-sink story of aquaculture-related litter, which are a useful tool for the various stakeholders and policy makers.