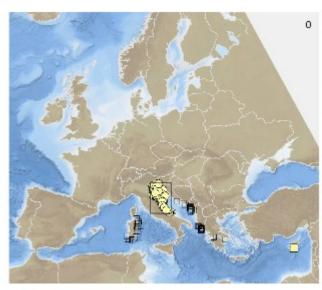

nd/or fisheries







[0, 5]



[10, 15]



#### Litter source



☐ Aquaculture/fisheries

Created: 2020-03-10

Projection: Lurope Lambert, Conformal Conto.

Source: GEBOO; ESRI; OSBAR; HELCOM; Logambiente: Marine LitterWatch; Addamo et al., 2017; De Vroes, 2011; MARNOBA; MCS UK; Morlino et al., 2018; MITECO; Munari et al., 2015; Poeta et al., 2016; Prevenios et al., 2018, Riccato et al., 2015, Vlachoglanni et al., 2017; Vlachoglanni, 2019.

















#### Seabed

The locations of the seafloor surveys in the North, Baltic and Mediterranean Sea basins and their reported percentage of aquaculture related litter

Percentage of litter originating from aquaculture and/or fisheries

- 0 0
- [0, 5]
- [5, 10]
- [10, 15]
- > 15

#### Litter source

- Aquaculture
- □ Aquaculture/fisheries























### Other general Comments:

- Most of the litter is made by plastic (more
- than 90%)
  - Monitoring programs should be harmonized across regions
- and countries.
  - The maps show data gaps 'the different European basins







# Available policy tools and measures





Overview of the global, regional, European and national action plans and documents that contain measures to reduce or avoid marine litter from the aquaculture sector







### How?

#### STATE OF PLAY







Aquaculture players



Existing tools

#### LEARNING LABS



Mediterranean Sea



North Sea



Baltic Sea

#### A TIDE AGAINST MARINE LITTER TOOLBOX



Prevention &



Monitoring &



Removal &

#### SCALING UP THE TIDE









Policy for less litter

Funding a wave Trar of solutions AC

ve Trans