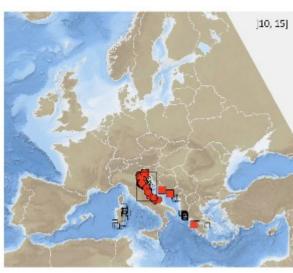

#### Regional maps on aquaculture litter

Sea basin maps generated for visualising information on the geographic position of aquaculture facilities, in combination with the quantitative data of aquaculture-related litter. These maps are provided for the three sea basins and give an initial indication of the source-sink story of aquaculture-related litter, which are a useful tool for the various stakeholders and policy makers.