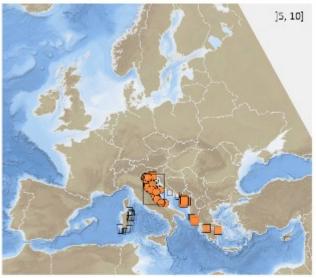

#### Regional maps on aquaculture litter

Sea basin maps generated for visualising information on the geographic position of aquaculture facilities, in combination with the quantitative data of aquaculture-related litter. These maps are provided for the three sea basins and give an initial indication of the source-sink story of aquaculture-related litter, which are a useful tool for the various stakeholders and policy makers.