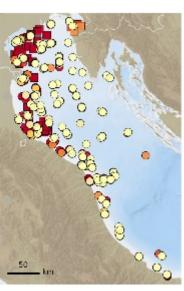

#### Regional maps on aquaculture litter

Sea basin maps generated for visualising information on the geographic position of aquaculture facilities, in combination with the quantitative data of aquaculture-related litter. These maps are provided for the three sea basins and give an initial indication of the source-sink story of aquaculture-related litter, which are a useful tool for the various stakeholders and policy makers.