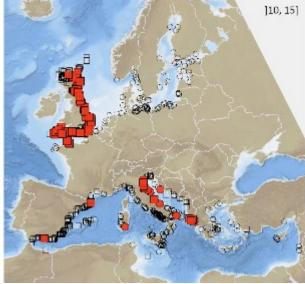

#### Regional maps on aquaculture litter

Sea basin maps generated for visualising information on the geographic position of aquaculture facilities, in combination with the quantitative data of aquaculture-related litter. These maps are provided for the three sea basins and give an initial indication of the source-sink story of aquaculture-related litter, which are a useful tool for the various stakeholders and policy makers.