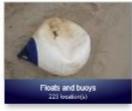

Item type Nets Material Plastic

Description:

Made of UV-stabilized polyethylene

Source: Nigounakis, 2017

Item type Material

Floats and buoys Plastic

Markers buoys

Description:

Made of moulded PE and filled with PU or PS for additional buoyancy

Source: OSPAR beach litter guidelines nr 37